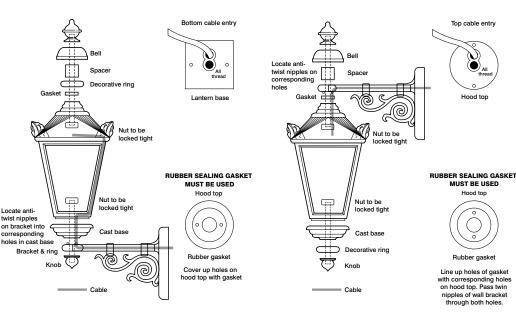

y. Do not use any chemical/abrasive cleaner.
- 1.6 All fittings are class 1 fittings and should, therefore be earthed.
- 1.7 The fitting is suitable for dimming.
- 1.8 The fitting comes complete with an integral power supply and pre-wired with a 0.75M 3 core supply cable. The wires in this mains cable are coloured in accordance with the following code:



1.9 Type Y Attachment – If the external flexible cable or cord of this luminaire is damaged, it shall be exclusively replaced by Portland Lighting Ltd or their service agent or a similar qualified person in order to avoid a hazard.







The fitting should be mounted on a suitable weight bearing surface, using appropriate fixings (Edward lantern 5kg, Victoria lantern 10kg).

#### **Bottom suspended lantern**

#### Top suspended lantern



#### **Important Safety**

Before carrying out any servicing on this luminaire, ensure that the mains supply is fully isolated.

### technical enquiries

If you need any help with the installation or maintenance of Portland Lighting products, you can:

#### Telephone: **01922 721 133** Email: Sales@portlandlighting.co.uk



Portland Lighting Unit 2 Reedswood Park Road Walsall WS2 8DQ